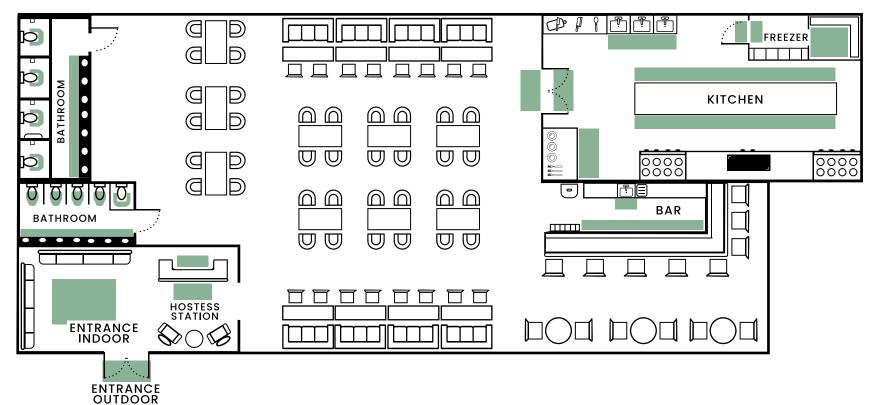

# Mat Placement Guide

Food Service / Restaurant

### Area

Entrance Outdoor Entrance Outdoor Entrance Outdoor Entrance Indoor Entrance Indoor Entrance Indoor Hostess Station Hostess Station Bar Bar

## **Product Recommended**

SuperScrape Plus Brush Hog SuperScrape Impressions WaterHog Logo Inlay ColorStar ColorStar Impressions Hog Heaven GetFit StandUp Comfort Flow Complete Comfort II Cushion Station

#### Area

Drink Fountains Drink Fountains Drink Fountains Kitchen | *Transition* Kitchen | *Workstation* Kitchen | *Workstation* Kitchen | *Fryers/Freezer* Kitchen | *Freezer* Kitchen | *Freezer* Restrooms Restrooms

## **Product Recommended**

SuperScrape Plus WaterHog Sure Stride Grease Hog Comfort Flow Cushion Station J with holes Traction Tread Grit Traction Tread Safety Scrape CleanShield Urinal Mats CleanShield Commode Mats Sure Stride